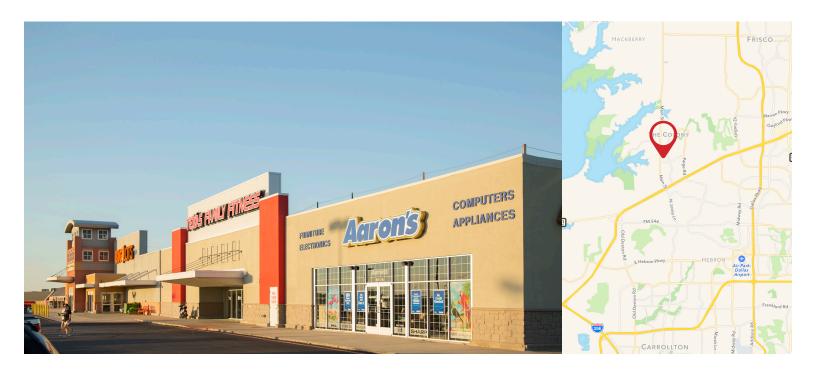

## **PROPERTY OVERVIEW**

Attractive three tenant retail center located at the NEC of FM 423 (Main Street) and South Colony Boulevard anchored by Big Lots. The center has great frontage and high traffic counts. The Colony, TX offers job opportunities, affordable housing and close proximity to Lake Lewisville.

## PROPERTY FEATURES

| LOCATION:  NEC of Main Street and S Colony Blvd  PROPERTY TYPE:  Neighborhood Center  RENTABLE SQ. FEET:  59,287 SF  STORIES:  1 Story | ADDRESS:               | 5000 Main Street, The Colony, TX 75056     |
|----------------------------------------------------------------------------------------------------------------------------------------|------------------------|--------------------------------------------|
| RENTABLE SQ. FEET: 59,287 SF                                                                                                           | LOCATION:              | NEC of Main Street and S Colony Blvd       |
|                                                                                                                                        | PROPERTY TYPE:         | Neighborhood Center                        |
| STORIES: 1 Story                                                                                                                       | RENTABLE SQ. FEET:     | 59,287 SF                                  |
|                                                                                                                                        | STORIES:               | 1Story                                     |
| AMENITIES: Abundant Parking / Premier Retail Frontage                                                                                  | AMENITIES:             | Abundant Parking / Premier Retail Frontage |
| PARKING RATIO: 5.0 / 1,000 SF                                                                                                          | PARKING RATIO:         | 5.0 / 1,000 SF                             |
| TRAFFIC COUNT: 36,000 vehicles per day - Main Street                                                                                   | TRAFFIC COUNT:         | 36,000 vehicles per day - Main Street      |
| AVG. HOUSEHOLD INCOME: \$77,000 - within 1 mile of property                                                                            | AVG. HOUSEHOLD INCOME: | \$77,000 - within 1 mile of property       |