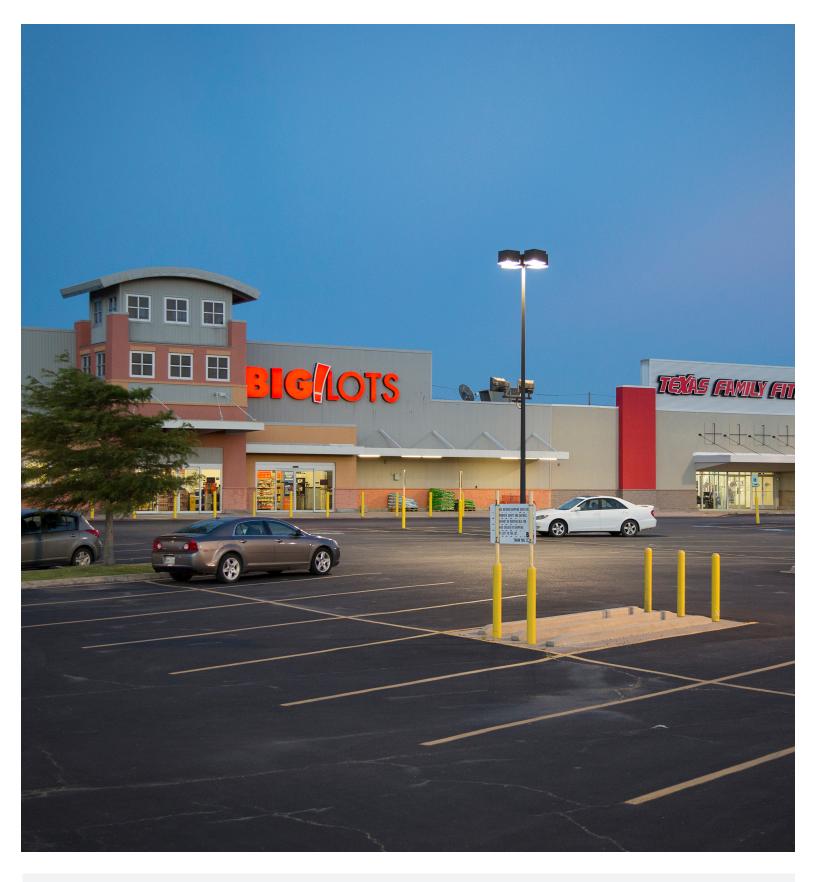

## **PROPERTY OVERVIEW**

Attractive three tenant retail center located at the NEC of FM 423 (Main Street) and South Colony Boulevard anchored by Big Lots. The center has great frontage and high traffic counts. The Colony, TX offers job opportunities, affordable housing and close proximity to Lake Lewisville.

## PROPERTY FEATURES

| LOCATION:  NEC of Main Street and S Colony Blvd  PROPERTY TYPE:  Neighborhood Center  RENTABLE SQ. FEET:  59,287 SF  STORIES:  1 Story | ADDRESS:               | 5000 Main Street, The Colony, TX 75056     |
|----------------------------------------------------------------------------------------------------------------------------------------|------------------------|--------------------------------------------|
| RENTABLE SQ. FEET: 59,287 SF                                                                                                           | LOCATION:              | NEC of Main Street and S Colony Blvd       |
|                                                                                                                                        | PROPERTY TYPE:         | Neighborhood Center                        |
| STORIES: 1 Story                                                                                                                       | RENTABLE SQ. FEET:     | 59,287 SF                                  |
|                                                                                                                                        | STORIES:               | 1Story                                     |
| AMENITIES: Abundant Parking / Premier Retail Frontage                                                                                  | AMENITIES:             | Abundant Parking / Premier Retail Frontage |
| PARKING RATIO: 5.0 / 1,000 SF                                                                                                          | PARKING RATIO:         | 5.0 / 1,000 SF                             |
| TRAFFIC COUNT: 36,000 vehicles per day - Main Street                                                                                   | TRAFFIC COUNT:         | 36,000 vehicles per day - Main Street      |
| AVG. HOUSEHOLD INCOME: \$77,000 - within 1 mile of property                                                                            | AVG. HOUSEHOLD INCOME: | \$77,000 - within 1 mile of property       |