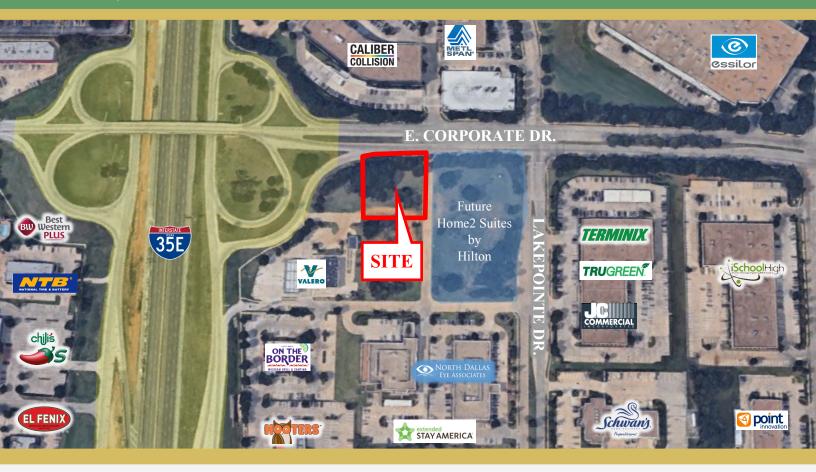

# PAD SITE OR BUILD TO SUIT

SEC OF I-35E AND E. CORPORATE DR. LEWISVILLE, TEXAS 75057

#### PROPERTY HIGHLIGHTS

- 0.626 Acres (27,259 SF)
- High traffic site with frontage on I-35E and Corporate Dr.
- 2 miles from Music City Mall at Vista Ridge (anchors: Dillard's, Macy's, JCPenney, Sears)
- Solid demographics with more than 219,000 residents within 5 miles of the Property and average annual household income over \$105,000.

#### PROPERTY OVERVIEW

Excellent opportunity for development of retail, restaurant, or service directly off I-35E at the entrance to Waters Ridge Business Park. Ideally located adjacent to future Holiday Inn Express and northeast of major corridors; I-35E and S.H. 121. Site has 2.5 million square feet of retail, restaurant and service within 1/2 mile and 4,000 multi-family homes within 5 minutes.